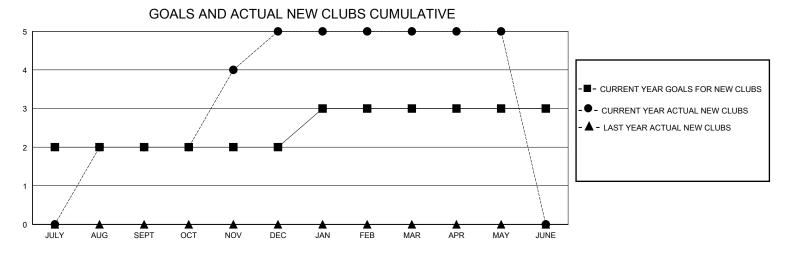

## District 3231A4

Results as of: 5/31/2024

| GMT:          |               | LOC         | CATION INDIA  |                       |                   |                         | GMT CA                                             |  |
|---------------|---------------|-------------|---------------|-----------------------|-------------------|-------------------------|----------------------------------------------------|--|
|               | Club          | os          |               | Members               |                   |                         |                                                    |  |
|               | RESULTS FOR   | R 2023-2024 |               | RESULTS FOR 2023-2024 |                   |                         |                                                    |  |
| QUARTER       | NEW CLUB GOAL | NEW CLUBS   | DROPPED CLUBS | IIIQUARTER I          | GROWTH NET<br>OAL | MEMBER GROWTH<br>ACTUAL | DROPPED<br>MEMBERS ACTUAL<br>(including transfers) |  |
| JULY/AUG/SEPT | 2             | 2           | 3             | JULY/AUG/SEPT         | 41                | 186                     | 102                                                |  |
| OCT/NOV/DEC   | 0             | 3           | 3             | OCT/NOV/DEC           | 0                 | 98                      | 86                                                 |  |
| JAN/FEB/MAR   | 1             | 0           | 1             | JAN/FEB/MAR           | 55                | 94                      | 44                                                 |  |
| APR/MAY/JUNE  | 0             | 0           | 1             | APR/MAY/JUNE          | 0                 | 39                      | 46                                                 |  |