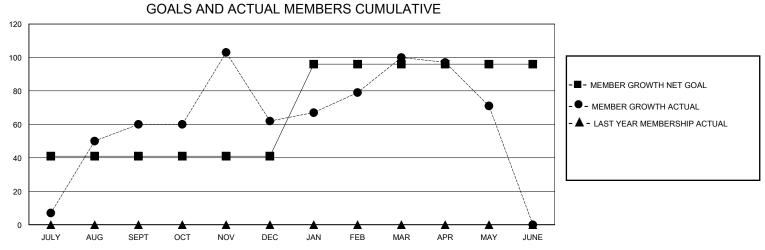

## District 3231A4

Results as of: 5/31/2024

| GMT:          |               | LOC         | CATION INDIA  |                       |                   |                         | GMT CA                                             |  |
|---------------|---------------|-------------|---------------|-----------------------|-------------------|-------------------------|----------------------------------------------------|--|
|               | Club          | os          |               | Members               |                   |                         |                                                    |  |
|               | RESULTS FOR   | R 2023-2024 |               | RESULTS FOR 2023-2024 |                   |                         |                                                    |  |
| QUARTER       | NEW CLUB GOAL | NEW CLUBS   | DROPPED CLUBS | IIIQUARTER I          | GROWTH NET<br>OAL | MEMBER GROWTH<br>ACTUAL | DROPPED<br>MEMBERS ACTUAL<br>(including transfers) |  |
| JULY/AUG/SEPT | 2             | 2           | 3             | JULY/AUG/SEPT         | 41                | 186                     | 102                                                |  |
| OCT/NOV/DEC   | 0             | 3           | 3             | OCT/NOV/DEC           | 0                 | 98                      | 86                                                 |  |
| JAN/FEB/MAR   | 1             | 0           | 1             | JAN/FEB/MAR           | 55                | 94                      | 44                                                 |  |
| APR/MAY/JUNE  | 0             | 0           | 1             | APR/MAY/JUNE          | 0                 | 39                      | 46                                                 |  |